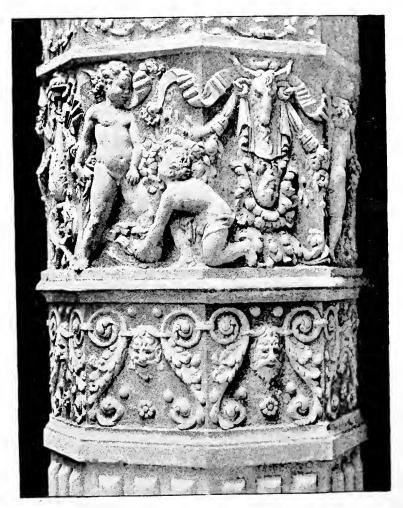

PLATE 1.

TECHNOLOGY ARCHITECTURAL REVIE. .

PLATE 2.

COLUMN DECORATED IN STUCCO, COURTYARD OF THE PALAZZO VECCHIO, FLORENCE.

THE

PLATE 3.

TECHNOLOGY ARCHITECTURAL REVIEW.

, i